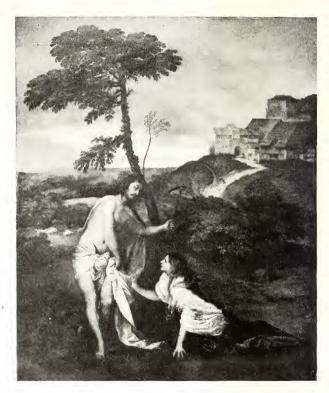

THE DEPOSITION (Academy, Venice)

D

NOLI ME TANGERE (National Gallery, London)

THE HOLY TRINITY (Prado, Madrid)

Braun, Clément & Co., Photo.

THE PRESENTATION OF THE VIRGIN (Academy, Venice)

THE HOLV FAMILY (National Gallery, London)